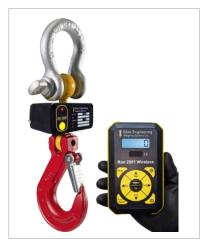

#### Ron 2501-H Wireless Crane Scale

Capacities: 1000 Lbs/0.5t to 60,000Lbs/30tt
Transmission range: 150 yards / meters

(Outdoor, line of sight)