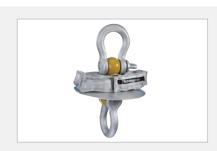

## Ron 2501-S

Wireless Dynamometer

Capacities: 1000 Lbs/0.5t to

600,000Lbs/300t Transmission range: 150 yards / meters (Outdoor, line of sight)