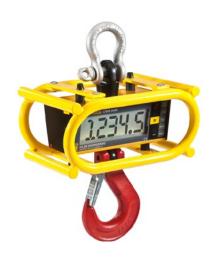

# **Ron 3050**

Crane Scale with large 2"/50mm display

Capacities: 1000 Lbs/0.5t to

30,000Lbs/15t

With optional protective cage