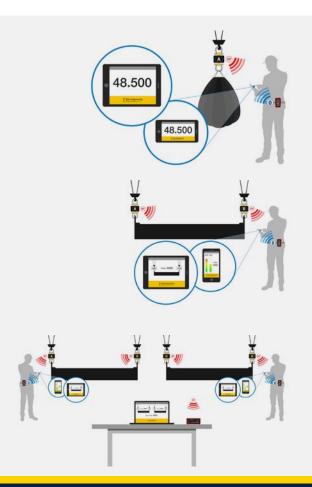

#### Single Point Load Monitoring:

View measurements from a single crane or hoist - from your SMARTPHONE or TABLET.

The load cell transmits measurements over RF to the portable receiver, which transmits them via Bluetooth to the smartphone / tablet.

#### **Dual Point Load Monitoring:**

View the measurements from two points individually, as well as the sum of their loads - from your SMARTPHONE or TABLET. Display loads as a **real-time load map.** 

### Multiple Point Load Monitoring:

Monitor multiple load points simultaneously from your SMARTPHONE, TABLET or LAPTOP.

Display their individual measurements, as well as the sum of multiple user - configurable points.

View all measurements as a real-time load map.

In addition, monitor up to 200 load points from a PC in your control room - using a real time load map, or monitor each load cell individually.