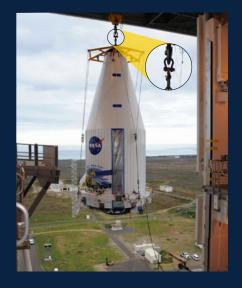

#### **Attributes**

- Lightweight and portable
- Heavy duty designs with shock-absorbing mechanisms
- The exclusive use of high grade aerospace steel for load cell bodies
- Shackle holes offset 90 degrees to eliminate bending of the load cell resulting in increased safety and accuracy
- Accuracy: 0.1% of full scale
- Safety factor: 5:1
- Variety of capacities from 0.5t to 300t (dynamometers)
- Battery life of up to 2000 hours using common alkaline batteries (optional: up to 4000 hours on the wireless Ron 2501)
- Compact dimensions ensure minimal loss of headroom
- Short delivery time in most cases 48-72 hours
- Reliable transmission: Our wireless systems are programmed to ensure that the displayed value is identical to that transmitted
- Safety Four decades in the market with repeat customers such as NASA, Spacex, Boeing, GE, Lockheed Martin, as well as numerous other customers.
- Advanced, multi point load monitoring: Monitor multiple load points simultaneously from your SMARTPHONE,
   TABLET or LAPTOP.