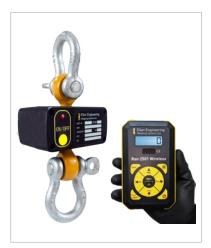

#### Ron 2501-H Wireless Crane Scale

Capacities: 1000 Lbs/0.5t to 60,000Lbs/30tt
Transmission range: 150 yards / meters

(Outdoor, line of sight)