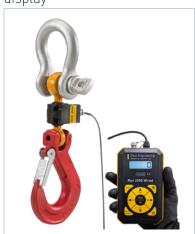

#### Ron 2000-H

Crane Scale with wired remote display

Capacities: 1000 Lbs/0.5t to 60.000Lbs/30t