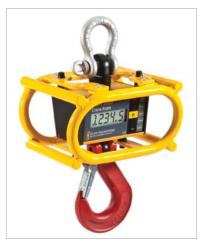

# **Ron 3050**

Crane Scale with large 2"/50mm display

Capacities: 1000 Lbs/0.5t to

30,000Lbs/15t

With optional protective cage