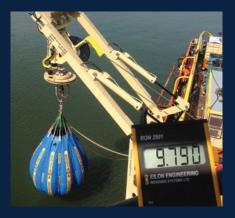

## Ron 2501-S

Wireless Dynamometer

Capacities: 1000 Lbs/0.5t to

600,000Lbs/300t Transmission range: 150 yards / meters (Outdoor, line of sight)