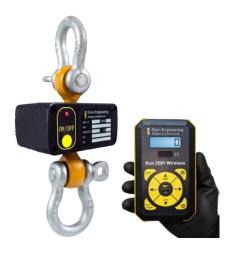

#### Ron 2501-H Wireless Crane Scale

Capacities: 1000 Lbs/0.5t to 60,000Lbs/30tt
Transmission range: 150 yards / meters

(Outdoor, line of sight)