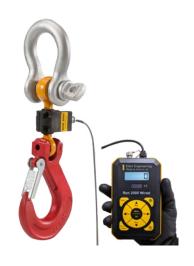

#### Ron 2000-S

Dynamometer with wired remote display

Capacities: 1000 Lbs/0.5t to 600,000Lbs/300t

#### Ron 2000-H

Crane Scale with wired remote display

Capacities: 1000 Lbs/0.5t to 60.000Lbs/30t