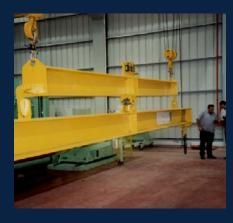

#### **Attributes**

- Lightweight and portable
- Heavy duty designs with shock-absorbing mechanisms
- The exclusive use of high grade aerospace steel for load cell bodies
- Shackle holes offset 90 degrees to eliminate bending of the load cell resulting in increased safety and accuracy
- Accuracy: 0.1% of full scale
- Safety factor: 5:1
- Variety of capacities from 0.5t to 300t (dynamometers)
- Battery life of up to 2000 hours using common alkaline batteries (optional: up to 4000 hours on the wireless Ron 2501)
- Compact dimensions ensure minimal loss of headroom
- Short delivery time in most cases 48-72 hours
- Reliable transmission: Our wireless systems are programmed to ensure that the displayed value is identical to that transmitted
- Safety Four decades in the market with repeat customers such as NASA, Spacex, Boeing, GE, Lockheed Martin, as well as numerous other customers.
- Advanced, multi point load monitoring: Monitor multiple load points simultaneously from your SMARTPHONE,
   TABLET or LAPTOP.